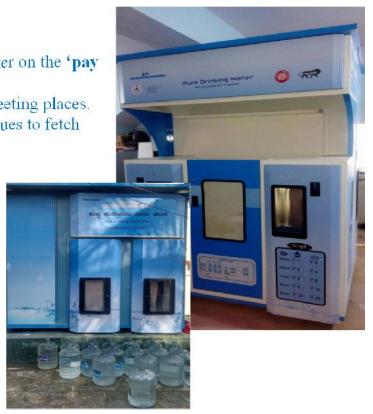

#### **Benefits of a Water ATM**

A water ATM machine brings several advantages for the citizens:

- It dispenses safe and pure water 24/7 round the year. People can purchase water on the 'pay per use' basis as and when they want.
- It can be installed in schools, hospitals, bus/railway stations or community meeting places.
- It **saves the time and efforts** that people spend on travelling or standing in queues to fetch safe and pure drinking water. They don't have to skip schools or work.
- People learn to use water prudently as they have to pay for it; even it is a nominal cost.
- It reduces the dependence of citizens on packaged drinking water, which otherwise is an expensive option, especially for those living in rural areas.
- Water Charges –

| Item Specifications (Quantity/Container) | Refill | With container |
|------------------------------------------|--------|----------------|
| 300 ml. Glass                            | Rs.01  | Rs.02          |
| 500 ml. bottle                           | Rs.03  | Rs.05          |
| 1 litre bottle                           | Rs.05  | Rs.08          |
| 2 litre bottle                           | Rs.08  | Rs.12          |
| 5 litre bottle                           | Rs.20  | Rs.25          |