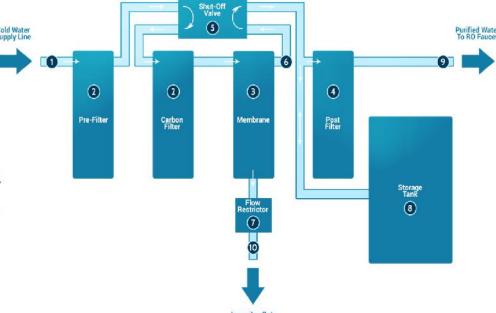

#### What is R.O. Plant??

Reverse Osmosis Plant treats water to remove

• Physical impurity i.e. Dust, turbidity, filtration upto 5 micron.

• Chemical Impurity i.e. Color, Odor & Smell. It also removes harmful chemicals like lead.

Micro biological impurity i.e. bacterial & viral.

**Result :** 100% R.O. Purified water