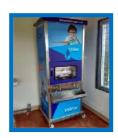

#### Water ATM

Water ATMs are automated water dispensing units, which provide communities with 24/7 safe water access. They are solar powered and cloud connected, thus enabling remote tracking of the water quality and of each pay per use/transaction.

## **Smart Water ATMs**

- 1. Automated water dispensing units
- 2. 24/7 safe water access
- 3. Solar powered
- 4. Cloud connected
- 5. Remote tracking of the water quality and of each pay per use/transaction.

#### **Benefits of a Water ATM**

A water ATM machine brings several advantages for the citizens:

- It dispenses safe and pure water 24/7 round the year. People can purchase water on the 'pay per use' basis as and when they want.
- It can be installed in schools, hospitals, bus/railway stations or community meeting places.
- It **saves the time and efforts** that people spend on travelling or standing in queues to fetch safe and pure drinking water. They don't have to skip schools or work.
- People learn to use water prudently as they have to pay for it; even it is a nominal cost.
- It reduces the dependence of citizens on packaged drinking water, which otherwise is an expensive option, especially for those living in rural areas.
- Water Charges –