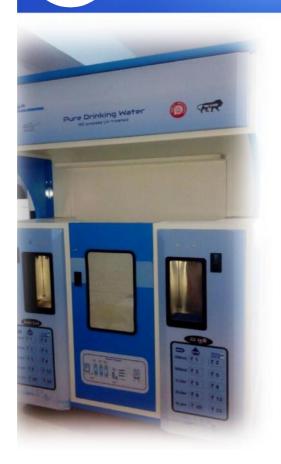

#### Water ATM

Water ATMs are automated water dispensing units, which provide communities with 24/7 safe water access. They are solar powered and cloud connected, thus enabling remote tracking of the water quality and of each pay per use/transaction.

## **Smart Water ATMs**

- 1. Automated water dispensing units
- 2. 24/7 safe water access
- 3. Solar powered
- 4. Cloud connected
- 5. Remote tracking of the water quality and of each pay per use/transaction.

#### **Benefits of a Water ATM**

A water ATM machine brings several advantages for the citizens:

- It dispenses safe and pure water 24/7 round the year. People can purchase water on the 'pay per use' basis as and when they want.
- It can be installed in schools, hospitals, bus/railway stations or community meeting places.
- It **saves the time and efforts** that people spend on travelling or standing in queues to fetch safe and pure drinking water. They don't have to skip schools or work.
- People learn to use water prudently as they have to pay for it; even it is a nominal cost.
- It reduces the dependence of citizens on packaged drinking water, which otherwise is an expensive option, especially for those living in rural areas.
- Water Charges –