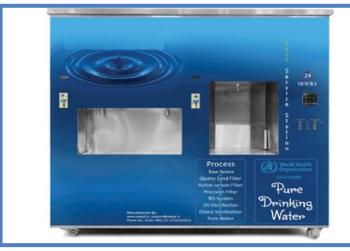

#### Water ATM

Water ATMs are automated water dispensing units, which provide communities with 24/7 safe water access. They are solar powered and cloud connected, thus enabling remote tracking of the water quality and of each pay per use/transaction.

## **Smart Water ATMs**

- 1. Automated water dispensing units
- 2. 24/7 safe water access
- 3. Solar powered
- 4. Cloud connected
- 5. Remote tracking of the water quality and of each pay per use/transaction.

#### **Benefits of a Water ATM**

A water ATM machine brings several advantages for the citizens:

- It dispenses safe and pure water 24/7 round the year. People can purchase water on the 'pay per use' basis as and when they want.
- It can be installed in schools, hospitals, bus/railway stations or community meeting places.
- It **saves the time and efforts** that people spend on travelling or standing in queues to fetch safe and pure drinking water. They don't have to skip schools or work.
- People learn to use water prudently as they have to pay for it; even it is a nominal cost.
- It reduces the dependence of citizens on packaged drinking water, which otherwise is an expensive option, especially for those living in rural areas.
- Water Charges –