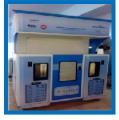

#### What is R.O. Plant??

Reverse Osmosis Plant treats water to remove

• Physical impurity i.e. Dust, turbidity, filtration upto 5 micron.

• Chemical Impurity i.e. Color, Odor & Smell. It also removes harmful chemicals like lead.

Micro biological impurity i.e. bacterial & viral.

**Result :** 100% R.O. Purified water

## So How it will work ??

- ➤ 30 sq. ft. space (including operator sitting capacity) is required on the platform, Stand Etc. to install R.O. Plant Manufactured by Unicare Technologies Pvt. Ltd.
- ➤ Unicare technologies Pvt. Ltd. by using it's great expertise will design, Commission & Install best Structured and Smart R.O. plants with Water ATM