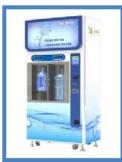

#### Water ATM

Water ATMs are automated water dispensing units, which provide communities with 24/7 safe water access. They are solar powered and cloud connected, thus enabling remote tracking of the water quality and of each pay per use/transaction.

## **Smart Water ATMs**

- 1. Automated water dispensing units
- 2. 24/7 safe water access
- 3. Solar powered
- 4. Cloud connected
- 5. Remote tracking of the water quality and of each pay per use/transaction.

#### **Benefits of a Water ATM**

A water ATM machine brings several advantages for the citizens:

- It dispenses safe and pure water 24/7 round the year. People can purchase water on the 'pay per use' basis as and when they want.
- It can be installed in schools, hospitals, bus/railway stations or community meeting places.
- It **saves the time and efforts** that people spend on travelling or standing in queues to fetch safe and pure drinking water. They don't have to skip schools or work.
- People learn to use water prudently as they have to pay for it; even it is a nominal cost.
- It reduces the dependence of citizens on packaged drinking water, which otherwise is an expensive option, especially for those living in rural areas.
- Water Charges –