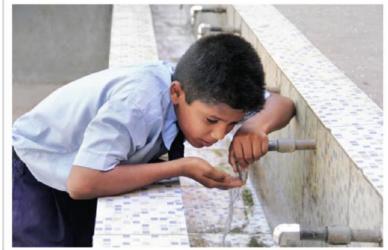

## Deficiency of water or unsafe water invites many condition in Our Body.

## **Source of water**

Tap water Could be unsafe

Mineral Water Bottle (R.O. Water) not everyone can afford it.

Untreated water may have toxic elements like nitrates micro organisms like E coli bacteria and virus