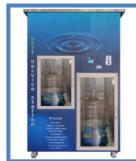

#### Water ATM

Water ATMs are automated water dispensing units, which provide communities with 24/7 safe water access. They are solar powered and cloud connected, thus enabling remote tracking of the water quality and of each pay per use/transaction.

## **Smart Water ATMs**

- 1. Automated water dispensing units
- 2. 24/7 safe water access
- 3. Solar powered
- 4. Cloud connected
- 5. Remote tracking of the water quality and of each pay per use/transaction.

#### **Benefits of a Water ATM**

A water ATM machine brings several advantages for the citizens:

- It dispenses safe and pure water 24/7 round the year. People can purchase water on the 'pay per use' basis as and when they want.
- It can be installed in schools, hospitals, bus/railway stations or community meeting places.
- It **saves the time and efforts** that people spend on travelling or standing in queues to fetch safe and pure drinking water. They don't have to skip schools or work.
- People learn to use water prudently as they have to pay for it; even it is a nominal cost.
- It reduces the dependence of citizens on packaged drinking water, which otherwise is an expensive option, especially for those living in rural areas.
- Water Charges –