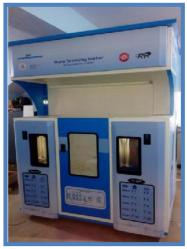

#### Water ATM

Water ATMs are automated water dispensing units, which provide communities with 24/7 safe water access. They are solar powered and cloud connected, thus enabling remote tracking of the water quality and of each pay per use/transaction.

## **Smart Water ATMs**

- 1. Automated water dispensing units
- 2. 24/7 safe water access
- 3. Solar powered
- 4. Cloud connected
- 5. Remote tracking of the water quality and of each pay per use/transaction.