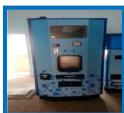

#### Water ATM

Water ATMs are automated water dispensing units, which provide communities with 24/7 safe water access. They are solar powered and cloud connected, thus enabling remote tracking of the water quality and of each pay per use/transaction.

## **Smart Water ATMs**

- 1. Automated water dispensing units
- 2. 24/7 safe water access
- 3. Solar powered
- 4. Cloud connected
- 5. Remote tracking of the water quality and of each pay per use/transaction.