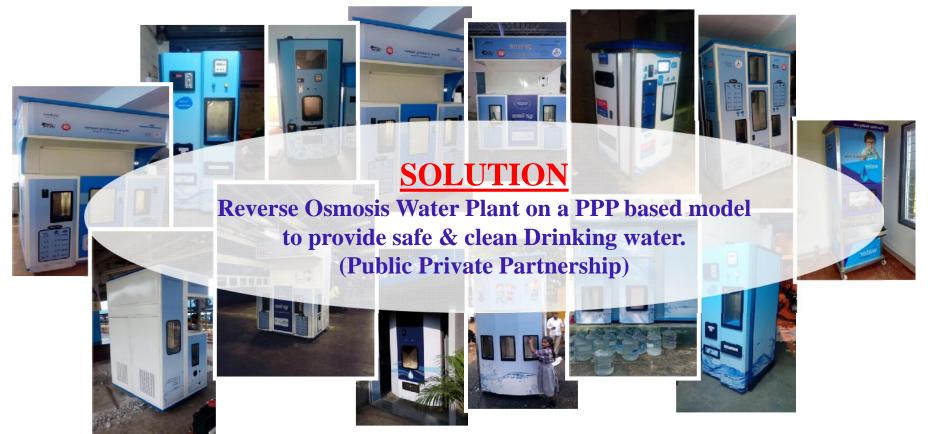

## Supply, Test, Installation, Commissioning & maintenance of Reverse Osmosis

Plant with Cooler & water ATM/Vending Machine on a

## So How it will work ??

- ➤ 30 sq. ft. space (including operator sitting capacity) is required on the platform, Stand Etc. to install R.O. Plant Manufactured by Unicare Technologies Pvt. Ltd.
- ➤ Unicare technologies Pvt. Ltd. by using it's great expertise will design, Commission & Install best Structured and Smart R.O. plants with Water ATM

## **Public Private Partnership**

Public Private partnerships between a government agency and private-sector company can be used to finance, build and operate projects, such as public transportation networks, parks and convention centers. Financing a project through a public-private partnership can allow a project to be completed sooner or make it a possibility in the first place.