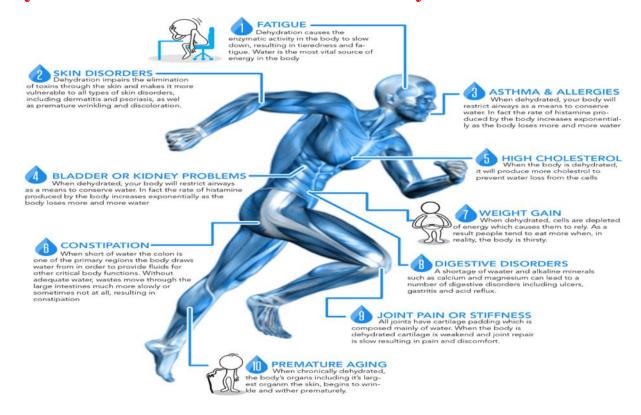

## Deficiency of water or unsafe water invites many condition in Our Body.

## **Source of water**

Tap water Could be unsafe

Mineral Water Bottle (R.O. Water) not everyone can afford it.

Untreated water may have toxic elements like nitrates micro organisms like E coli bacteria and virus