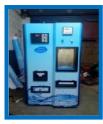

#### Water ATM

Water ATMs are automated water dispensing units, which provide communities with 24/7 safe water access. They are solar powered and cloud connected, thus enabling remote tracking of the water quality and of each pay per use/transaction.

## **Smart Water ATMs**

- 1. Automated water dispensing units
- 2. 24/7 safe water access
- 3. Solar powered
- 4. Cloud connected
- 5. Remote tracking of the water quality and of each pay per use/transaction.

#### **Benefits of a Water ATM**

A water ATM machine brings several advantages for the citizens:

- It dispenses safe and pure water 24/7 round the year. People can purchase water on the 'pay per use' basis as and when they want.
- It can be installed in schools, hospitals, bus/railway stations or community meeting places.
- It **saves the time and efforts** that people spend on travelling or standing in queues to fetch safe and pure drinking water. They don't have to skip schools or work.
- People learn to use water prudently as they have to pay for it; even it is a nominal cost.
- It reduces the dependence of citizens on packaged drinking water, which otherwise is an expensive option, especially for those living in rural areas.
- Water Charges –