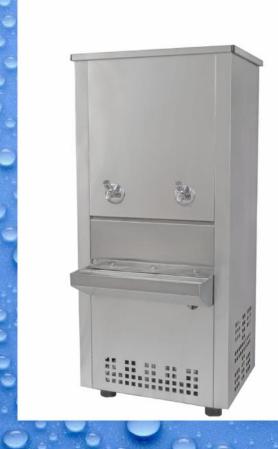

### Reverse Osmosis

Model :- 80/100 Water Cooler With Inbuilt Reverse
Osmosis plant
RO Capacity 100LPH

Here We can Choose 80Lit Cooling Capacity with 100Lit er Storage. Because of that we can save power consumption and store more water. By using this model min 150 People /hr can drink water. Body of this model is fully SS So it's safe storage for the water.