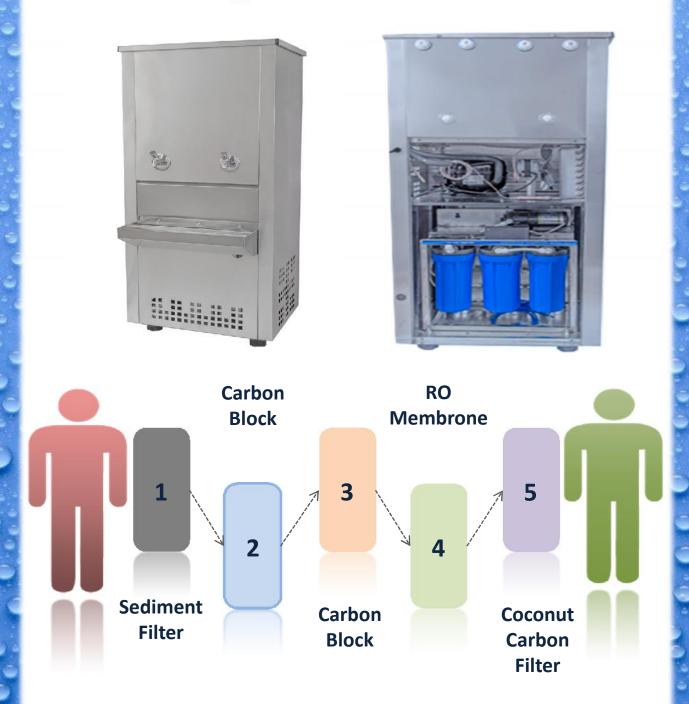

5 STAGE FILTRATION ADVANTAGE Sediment Filter, Active Carbon Filter, Block Carbon Filter, Reverse Osmosis (RO) & Ultra Violet (UV)

ECO FRIENDLY REFRIGERANT
CFC free refrigerant ensures that there
is no damage to the environment

### Reverse Osmosis

Model :- 80/100 Water Cooler With Inbuilt Reverse
Osmosis plant
RO Capacity 100LPH